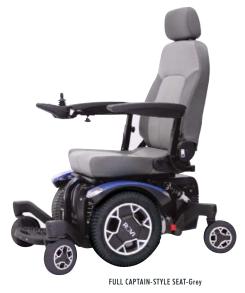

# X3 Oh Captain, My Captain . . .

The innovative and exciting ROVI X3 boasts the narrowest wheelbase in the industry and all of the function and durability you have come to expect from Motion Concepts. Now the ROVI X3 is available with a stylish and functional Captain's Seat.

- Offered in captain's seat and solid seat pan configurations
- · Available in two-tone gray vinyl or black
- Semi-recline angle of 120°
- · Low-profile design
- · Flip back, adjustable height, adjustable width arms
- High back with headrest
- · Built in seat pouch on backrest
- 300 lb. weight capacity
- Seat to floor heights as low as 18"
- 18" x 18" and 20" x 20" seat sizes available
- USB charger included