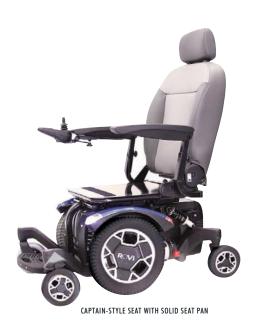

# X3 Oh Captain, My Captain . . .

The innovative and exciting ROVI X3 boasts the narrowest wheelbase in the industry and all of the function and durability you have come to expect from Motion Concepts. Now the ROVI X3 is available with a stylish and functional Captain's Seat.

- Offered in captain's seat and solid seat pan configurations
- · Available in two-tone gray vinyl or black
- Semi-recline angle of 120°
- · Low-profile design
- · Flip back, adjustable height, adjustable width arms
- High back with headrest
- · Built in seat pouch on backrest
- 300 lb. weight capacity
- Seat to floor heights as low as 18"
- 18" x 18" and 20" x 20" seat sizes available
- USB charger included