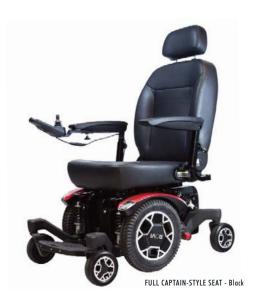

# X3 Oh Captain, My Captain . . .

The innovative and exciting ROVI X3 boasts the narrowest wheelbase in the industry and all of the function and durability you have come to expect from Motion Concepts. Now the ROVI X3 is available with a stylish and functional Captain's Seat.

- Offered in captain's seat and solid seat pan configurations
- · Available in two-tone gray vinyl or black
- Semi-recline angle of 120°
- · Low-profile design
- · Flip back, adjustable height, adjustable width arms
- High back with headrest
- · Built in seat pouch on backrest
- 300 lb. weight capacity
- Seat to floor heights as low as 18"
- 18" x 18" and 20" x 20" seat sizes available
- USB charger included