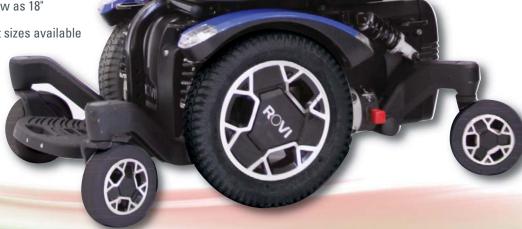

# X3 BASE VITALS

| HCPCS CODES                    | K0848, K0849                        |
|--------------------------------|-------------------------------------|
| SUSPENSION SYSTEM              | Active Ride Control (ARC)           |
| BASE WIDTH                     | 23.25"                              |
| BASE LENGTH                    | 36.5"                               |
| DRIVE WHEEL SIZE ®             | 14"                                 |
| CASTER WHEEL SIZE (front/rear) | 6"                                  |
| TURNING RADIUS                 | 20"                                 |
| DRIVETRAIN                     | 4-pole EAD Motors                   |
| BATTERIES                      | 2 x M34<br>3 x M50 option for Vents |
| BATTERY CHARGER                | 8A, Off Board                       |
| BATTERIES WEIGHT (each)        | 42 lbs                              |
| RANGE Ø                        | 17.7 miles                          |
| WEIGHT CAPACITY                | 300 lbs                             |
| BASE WEIGHT (w/o batteries)    | 157 lbs                             |
| GROUND CLEARANCE               | 3"                                  |
| MAXIMUM SPEED                  | 5 mph                               |
|                                |                                     |

<sup>(1)</sup> All X3 wheels come with solid inserts